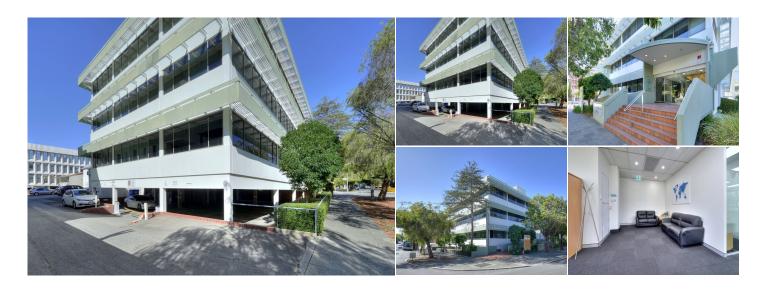

## 33 Colin Street, West Perth WA

N/A

Car Spaces

N/A

Build Area 80 sqm

Listing Type

Lease

Located in a convenient location in close proximity to Kings Park Road, Cafes, Restaurants and the main West Perth business district this neat and tidy office suitable for a one operation is now available.

Tenancies: 80sqm approximately

Current Rent: Attractive Terms Available

Outgoings: \$177 per square metre per annum

Car-bays: Available \$200 per Bay + CPP levy + GST

Available: Now .

For more information or to arrange an inspection, please contact Con, Shannon or Ross