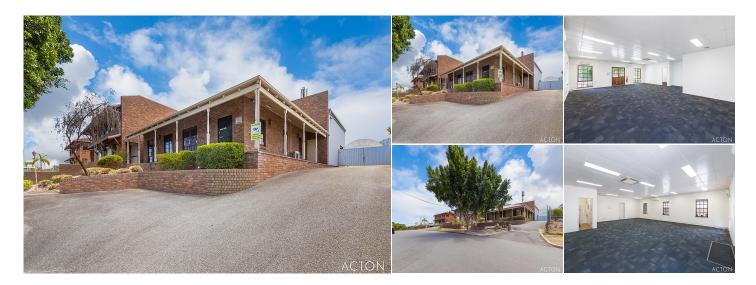

# 46 Clavering Road, Bayswater WA

# Great opportunity for the owner occupier to secure quality offices with a small warehouse in good company with public listed company Speedcast being next door.

Key attributes of this offering include:

- Land area of 1,214 sqm
- Total improvements of approximately 382 sqm
- Ability to increase warehouse floor space
- Solid presentation with quality offices
- Male / Female toilets and end of trip facilities
- Good vehicle access and internal turning circle
- Great location with good access to key road linkages
- Invest or occupy sold with vacant possession