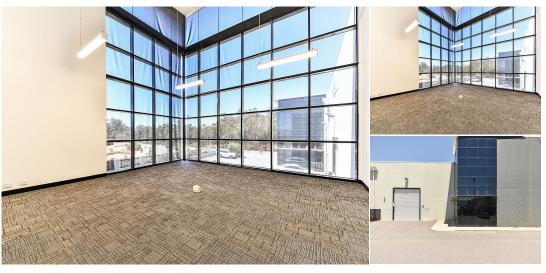

UNIT 1 - 200sqm ground floor office \*\* Vacant \*\*

Current Rent: Contact Agent

Outgoings: \$13,118 pa + GST

Available: Now.

For more information or to arrange an inspection, please contact Shannon or Jonathan today.

This ground floor modern office space is located with in the hear of the Bibra Lake industrial

It offers easy access to North Lake Road and Spearwood Avenue.