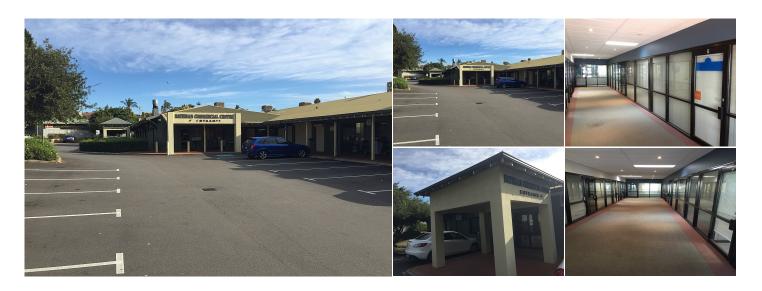

## Unit 7,8 & 9, 22 Parry Ave, Bateman WA

Address

Unit 7,8 & 9, 22 Parry Ave, Bateman WA

\$ Price

\$250/sqm pa net + GST

Type

Commercial / Offices

Land Area

## **AGENT INFORMATION**

**Gary Lovi** Property Consultant

D. 08 9386 9981 M. 0417170108 Lease separately or together..

Unit 7: 50sqm

Unit 8: 39sqm

Unit 9: 47sqm

Unit 10: 50sqm

Total: 186sqm

## Property features:

- Very affordable and secure offices
- Own amenities
- Fully self contained with own kitchenette and toilet
- Ceiling mounted reverse cycle air-conditioning
- Ample parking, surrounded by other like commercial and retail businesses
- Easy Access to Leach Hwy and Freeway .

Building Area: 39sqm - 136sqm

Rent: \$250/sqm pa + Outgoings + GST

Available: Now!

For more information or to arrange an inspection, please contact Gary today.....