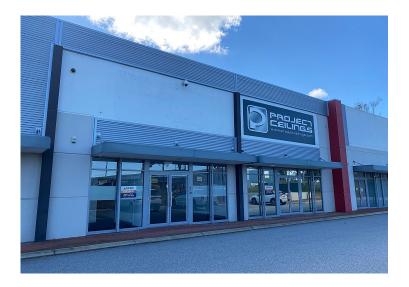

## AGENT INFORMATION

AGORA Commercial are pleased to bring to the market for lease this modern office/showroom/warehouse situated in a 10 unit development known as the 'Aspire Commercial Centre'

- Area: 230 sqm
- Lease together or separate.
- 6.5 7m truss clearance
- Rear roller door access
- Air-conditioned front showroom/office area
- Kitchenette and amenities
- Rear security fencing and gates
- Excellent exposure to Gnangara Road
- Available Now .