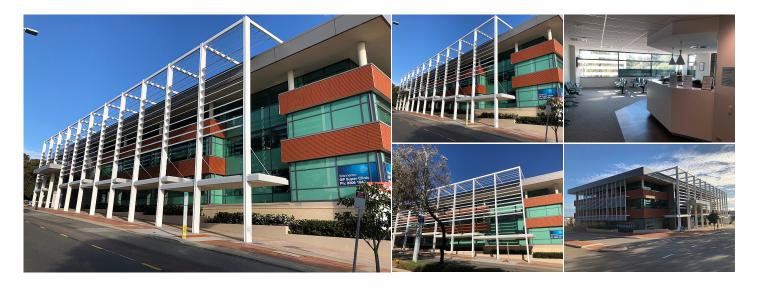

## Part 30 Dundebar Road, Wanneroo WA

- Medical use or professional office

- 2 undercover secure car bays

- Benefit from high foot traffic .

217sqm level 2 office.

- Ample natural light

- Available Immediately.

- 217sqm

- Level 2

- 140sqm

- Ground floor - Ex-pharmacy

Located in the heart of Wanneroo, only 150 metres from the Wanneroo Library & Cultural

Centre and close to the recently redeveloped Wanneroo Central Shopping Centre sits this