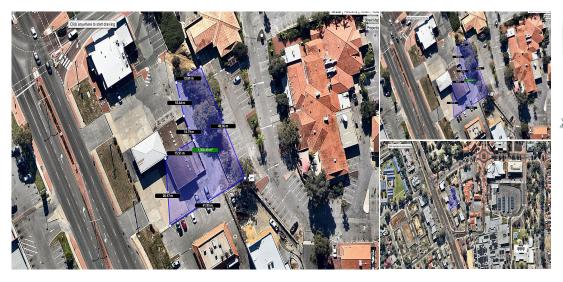

**Con Passaris** *PRINCIPAL* 9386 9981 0412 004 374

Located at the corner of Dundebar Road at the entry point to Wanneroo and next to the Wanneroo Shopping centre this 1,300sqm land holding is available for either a ground lease or a design and construct by the landlord.

Vibe Petroleum have secured the lease for the service station and are now trading.

The Landlord will consider all uses subject to Council Approval and mutual terms and conditions being agreed.