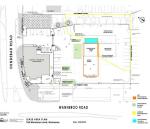

**Con Passaris** *PRINCIPAL* 9386 9981 0412 004 374

Located at the corner of Dundebar Road at the entry point to Wanneroo and next to the Wanneroo Shopping centre this 1,300sqm land holding is available for either a ground lease or a design and construct by the landlord.

## Key Attributes:

- Ample Parking
- High Exposure to Wanneroo Road
- Fantastic Signage Opportunity
- Flexible design options available.

Rent: Price on Application
Outgoings: \$30,000 pa + GST

Available: Now