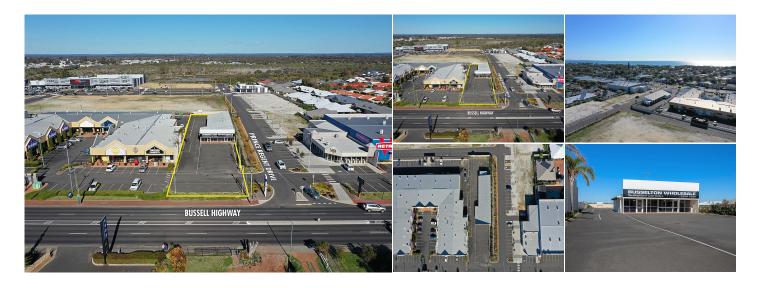

This outstanding investment property is situated on the southern side of Bussell Highway on the eastern corner of Bussell Highway and Prince Regent Drive.

Bussell Highway carries large volumes of traffic and the immediate commercial land leading into the CBD is Busselton's main commercial/bulky goods retail strip.

The 2,023 square metre high profile corner site has great expose to Bussell Highway and enjoys all the commercial benefits associated with same.

Erected on the land is a purpose built showroom workshop having a building area of approximately 370 square metres comprising

Showroom/ Office 147.00 sqm (approx.)

Workshop/Service (4 service bays) 223.00 sqm (approx.)

The balance site is bitumen sealed.

Developments along Bussell Highway comprise a mix of Showrooms, Bulky Goods Retail, Fast Food Outlets, Car dealerships and much more.