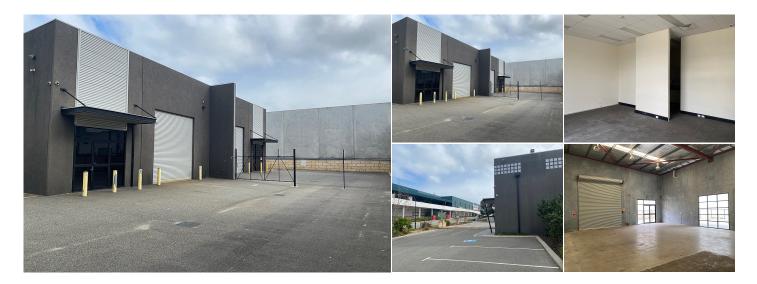

# Gary Lovi **Property Consultant** D. 08 9386 9981

M. 0417170108

Located near the corner of Caloundra Road and Maroochydore Way within the fast growing suburb of Clarkson. Opposite the new Bunnings superstore, MacDonald's and BP service station. 1.5km's from Ocean Keys Shopping Centre approx.

#### Improvements:

-They include the following features: -Security fencing and gates. -Security alarm and cameras. Installed but not connected. -Split system air-conditioning. -Remote rear roller door access. -Huge parking available. -Within 34 Kilometres to the Perth CBD -Close to the Mitchell Freeway, Marmion Avenue, trains and public transport. Building Area; 2 units at 231sqm with 459sqm hardstand each