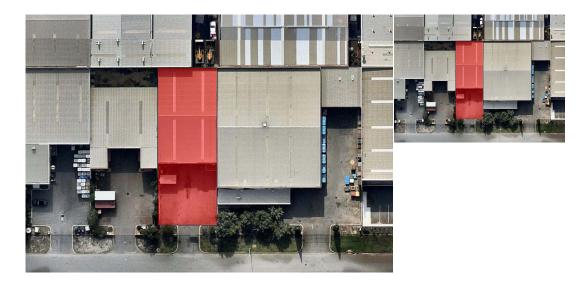

Located on Boulder Road Malaga this existing Modern Building currently occupied by an Auto Electrical business is now available for lease.

Offering front roller door access and exclusive car-parking, this premises is suitable for most Industrial type uses.

Building Area: 500sqm Showroom Net Rent: \$35,000.00 per annum net plus Outgoings: \$16,175.00 per annum Available: Now

For more information or to arrange an inspection, please contact Con or Gary today.