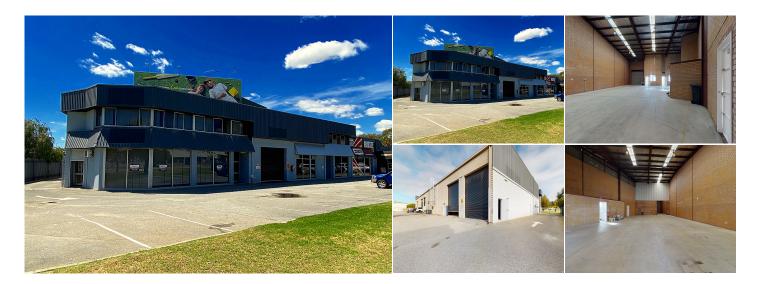

## Unit 1, 9-13 Kewdale Road, Welshpool WA

## AGENT INFORMATION

Gary Lovi Property Consultant

D. 08 9386 9981 M. 0417170108

Con Passaris PRINCIPAL

9386 9981 0412 004 374 Fantastic modern office/warehouse with ample parking, loading and drive around serviceability is now For Lease.

The subject property offers:

- Warehouse of Approx. 445sqm
- High truss height (Approx. 7.4m)
- Electric roller door access to the front and rear (Approx. 5m clearance)
- Ability for a gantry crane to be installed
- Security gates to the property
- Ample parking and loading area
- Office area of approx. 85 sqm
- High quality office/ reception area
- Kitchenette, shower and disabled toilet
- Good natural lighting.