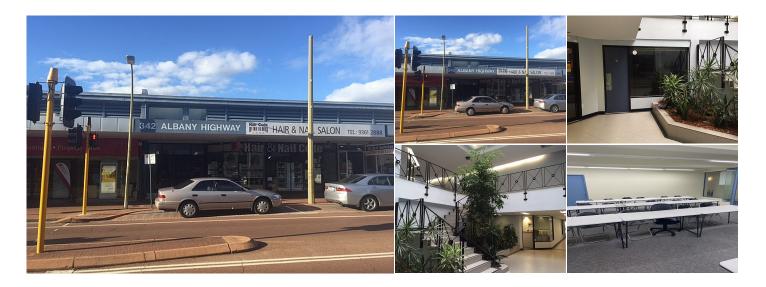

## 15c/342 Albany Highway, Victoria Park WA

N/A

Car Spaces

Lower level office suite which has approval for use as a training facility for up to 72 students. Comes partitioned and ready to go.

Male & Female and Disabled access toilets in the common area.

Rent: \$49,000.00 per annum + GST Outs: \$26, 595 per annum + GST Parking: Four (4), included in rent

Available: Now

Call Shannon or Jonathan today to organise an inspection.