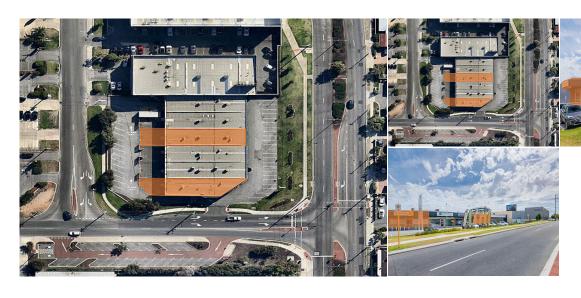

Shannon Swarts
ASSOCIATE DIRECTOR

D. 08 9386 9981M. 0448218629

Jonathan Kilborn PRINCIPAL/LICENSEE 08 9386 9981

0404 796 137

Located on the corner of Parkland Road and Harborne Street, with exposure to Harborne Street which carries 20,000 (Main Roads 17/18) vehicles per average week day, this tenancy provides excellent access to main arterial roads.

This tenancy includes:

- Corner Location
- Good Lighting
- Painted Walls
- T-Grid Ceiling
- Air-conditioning
- Kitchenette
- Male and Female toilets
- Ample Signage Inc. Pylon signage
- Rear Roller Door Access

Building Area: 228 sqm - 268 sqm + Small court yard

Rent: Contact Agent

Outgoings: \$70/sqm pa + GST (Semi Gross)

Available: Now

For more information or to arrange an inspection, please contact Shannon or Jonathan today.